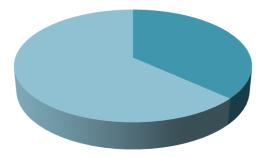

ccordance with the regulations above.

Sinclair Banks General Manger

## Employees at snapshot date 5<sup>th</sup> April 2017 :

234

**Gender Balance :** 

Male 51%

Female 49%

## Base Pay :

| Pay Calculation   |     | % Gap  |        |
|-------------------|-----|--------|--------|
| Mean              |     | 11.20% |        |
| Median            |     | 14.85% |        |
| Quartiles         |     | Male   | Female |
| Band A            | 65% |        | 35%    |
| Band B            | 70% |        | 30%    |
| Band C            | 60% |        | 40%    |
| Band D            | 43% |        | 57%    |
| Bonus Calculation |     |        | % Gap  |
| Mean              |     |        | 79.43% |
| Median            |     |        | 93.45% |

% in receipt of bonus :

Male - 51%



Female - 37%