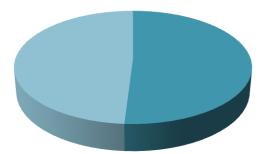

## Employees at snapshot date 5<sup>th</sup> April 2017 :

234

**Gender Balance :** 

Male 51%

Female 49%